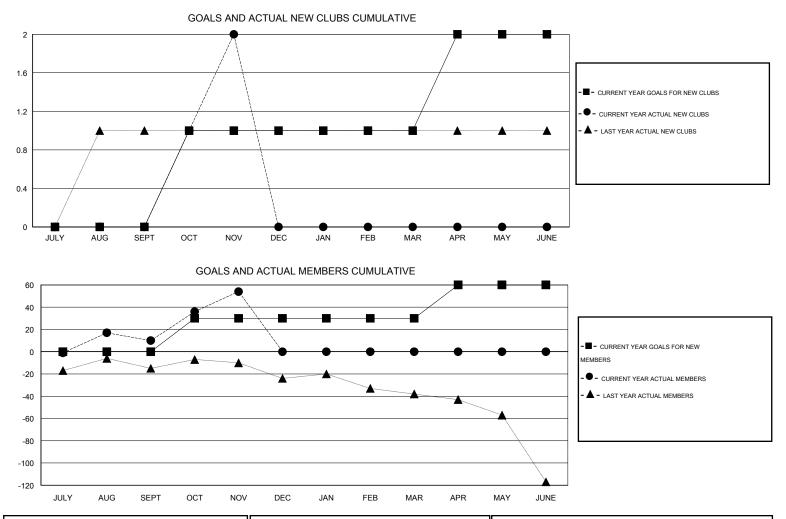

## HARVEY WHITLEY GMT:

| LOCATION ALABAMA |
|------------------|
|------------------|

 $\mathsf{GMT} \; \mathsf{CA} \; 1$ Clubs Members RESULTS FOR 2015-2016 RESULTS FOR 2015-2016 NEW CLUB NEW CLUBS DROPPED NET NEW MEMBER CHARTER AND DROPPED NET QUARTER QUARTER GOAL CLUBS GAIN/LOSS GOAL NEW MEMBERS MEMBERS GAIN/LOSS ADDED 0 0 0 0 0 35 25 10 JULY/AUG/SEPT JULY/AUG/SEPT 2 0 2 30 55 11 44 1 OCT/NOV/DEC OCT/NOV/DEC 0 0 0 0 0 0 0 0 JAN/FEB/MAR JAN/FEB/MAR 1 0 0 0 30 0 0 0 APR/MAY/JUNE APR/MAY/JUNE